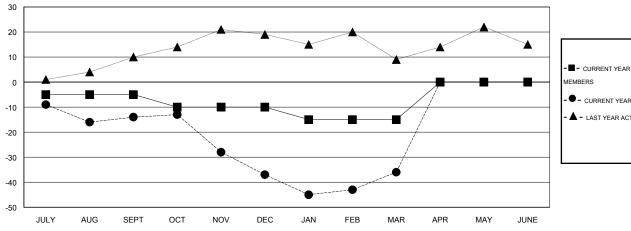

#### GOALS AND ACTUAL MEMBERS CUMULATIVE

| - ■ - CURRENT YEAR GOALS FOR NEW  |
|-----------------------------------|
| MEMBERS                           |
| - ● - CURRENT YEAR ACTUAL MEMBERS |
| - ▲ - LAST YEAR ACTUAL MEMBERS    |

# GMT: John Muller LOCATION AUSTRALIA GMT CA 7

|                         |                  | Clubs     |                  |                  |                          |                    | Members                             |                    |                  |
|-------------------------|------------------|-----------|------------------|------------------|--------------------------|--------------------|-------------------------------------|--------------------|------------------|
| RESULTS FOR 2015-2016   |                  |           |                  |                  | RESULTS FOR 2015-2016    |                    |                                     |                    |                  |
| QUARTER                 | NEW CLUB<br>GOAL | NEW CLUBS | DROPPED<br>CLUBS | NET<br>GAIN/LOSS | QUARTER                  | NEW MEMBER<br>GOAL | CHARTER AND<br>NEW MEMBERS<br>ADDED | DROPPED<br>MEMBERS | NET<br>GAIN/LOSS |
| JULY/AUG/SEPT           | 0                | 0         | 0                | 0                | JULY/AUG/SEPT            | -5                 | 20                                  | 34                 | -14              |
| OCT/NOV/DEC JAN/FEB/MAR | 0                | 0         | 0                | 0                | OCT/NOV/DEC  JAN/FEB/MAR | -5<br>-5           | 13<br>23                            | 36<br>22           | -23<br>1         |
| APR/MAY/JUNE            | 1                | 0         | 0                | 0                | APR/MAY/JUNE             | 15                 | 0                                   | 0                  | 0                |